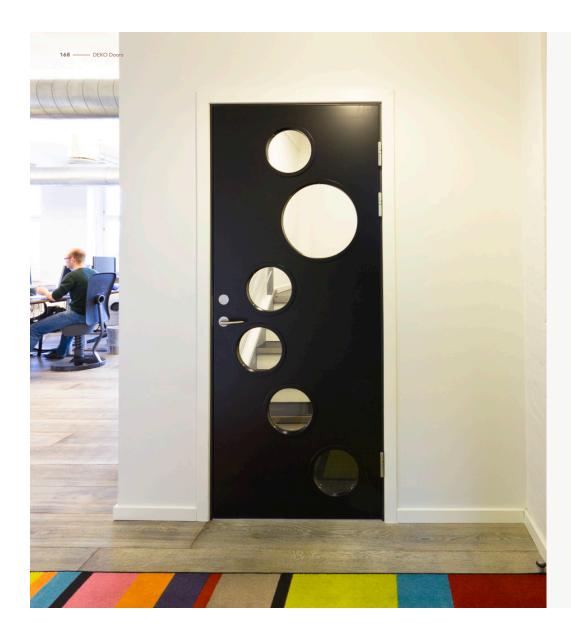

## DEKO DOORS

162 — DEKO Doors

## A UNIQUE AND EXTENSIVE RANGE OF DOORS

DEKO Doors provide a uniquely comprehensive range of interior doors, which integrate naturally with an interior, wherever the doors are placed. The doors come in a myriad of sizes, colours and surfaces and can be built-in to suit any requirement in terms of design, sound and fire protection.

## PROPERTIES

• Elegant and stable frame system

DEKO Doors ------ 165

- Various frame depths: 92-230mm
- Sound-rated doors
- Fire rated doors
- Elegant DEKO DG glazed doors
- Pivot-hinged glazed doors
- Sliding glazed doors
- Timber doors in many colours and surfaces
- Glass framed doors of timber
- Glass framed doors of aluminium
- Flexible structure and installation
- Standard and individual sizes
- Can be used in all types of partitions
- Wipeable surfaces
- Indoor climate certified
- Single or double doors
- Reusable