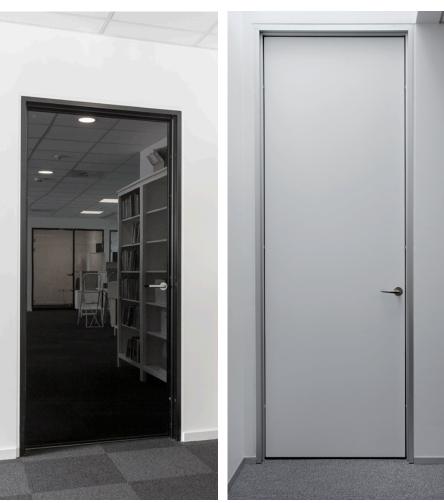

## PROPERTIES

• Elegant and stable frame system

DEKO Doors ------ 165

- Various frame depths: 92-230mm
- Sound-rated doors
- Fire rated doors
- Elegant DEKO DG glazed doors
- Pivot-hinged glazed doors
- Sliding glazed doors
- Timber doors in many colours and surfaces
- Glass framed doors of timber
- Glass framed doors of aluminium
- Flexible structure and installation
- Standard and individual sizes
- Can be used in all types of partitions
- Wipeable surfaces
- Indoor climate certified
- Single or double doors
- Reusable