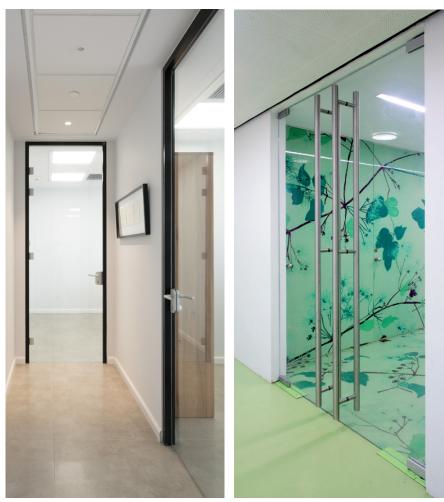

## PROPERTIES

• Elegant and stable frame system

DEKO Doors ------ 165

- Various frame depths: 92-230mm
- Sound-rated doors
- Fire rated doors
- Elegant DEKO DG glazed doors
- Pivot-hinged glazed doors
- Sliding glazed doors
- Timber doors in many colours and surfaces
- Glass framed doors of timber
- Glass framed doors of aluminium
- Flexible structure and installation
- Standard and individual sizes
- Can be used in all types of partitions
- Wipeable surfaces
- Indoor climate certified
- Single or double doors
- Reusable