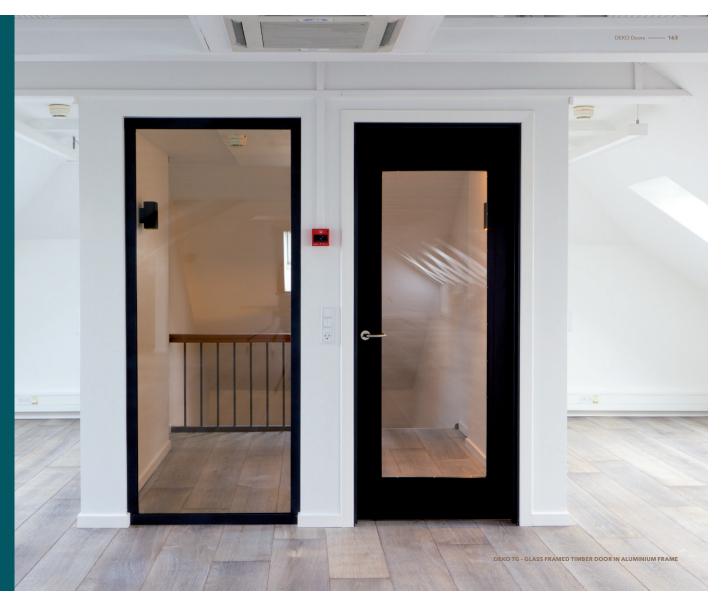

## DETAILS

DEKO TD - SOLID TIMBER DOOR JOINTED TRANSITION

DEKO TD - SOLID TIMBER DOOR JOINTED TRANSITION

4 . 4

4

n

DEKO Doors ------ 169

DEKO TD - SOLID TIMBER DOOR ALUMINIUM SURROUND TYPE ASIF