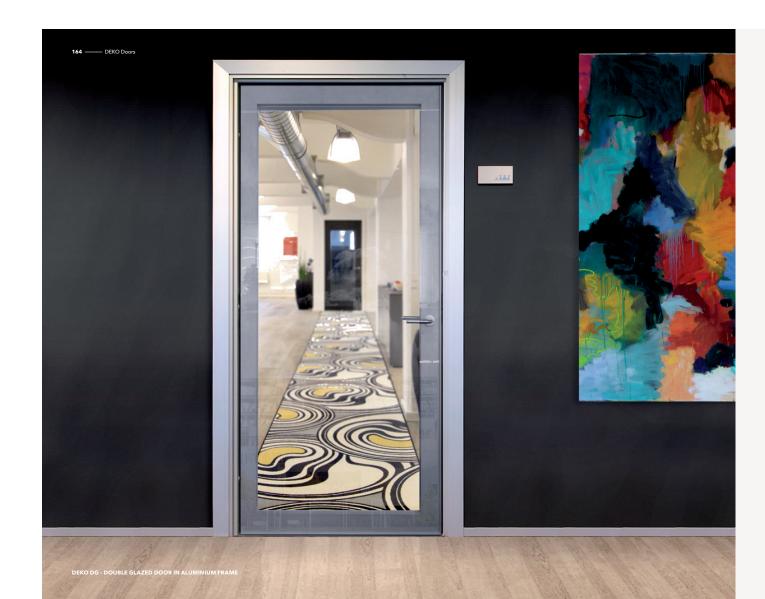

166 — DEKO Doors

DEKO FD - FULLY GLAZED DOOR

DEKO FD - FULLY GLAZED FRAMELESS DOOR, PIVOT-HINGED

DEKO DG - DOUBLE GLAZED DOOR

DEKO TD - SOLID TIMBER DOOR

DEKO Doors ------ 167