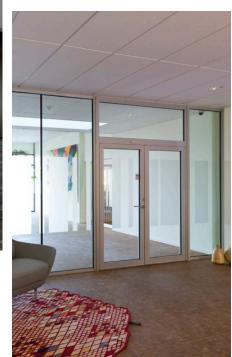

# FULLY GLAZED PARTITION Maximum safety and visibility with minimal detailing

Fully glazed partition with one layer of fire-rated glass of 16-48mm, depending on fire and sound requirements. The glass provides up to 51 dB of sound reduction depending on the type of glass. The fire-classified partition is part of a fire-approved partition system with an elegant aluminium structure, classified up to El 120 with narrow profiles, whatever the fire requirements.

Whatever the fire and glass joint requirements, we use the same narrow 30 or 40mm patented profile structure in the edge of the glazed partition. If you want DEKO FG Fire Profile, it is the same narrow profile in a vertical joint and the same design line.