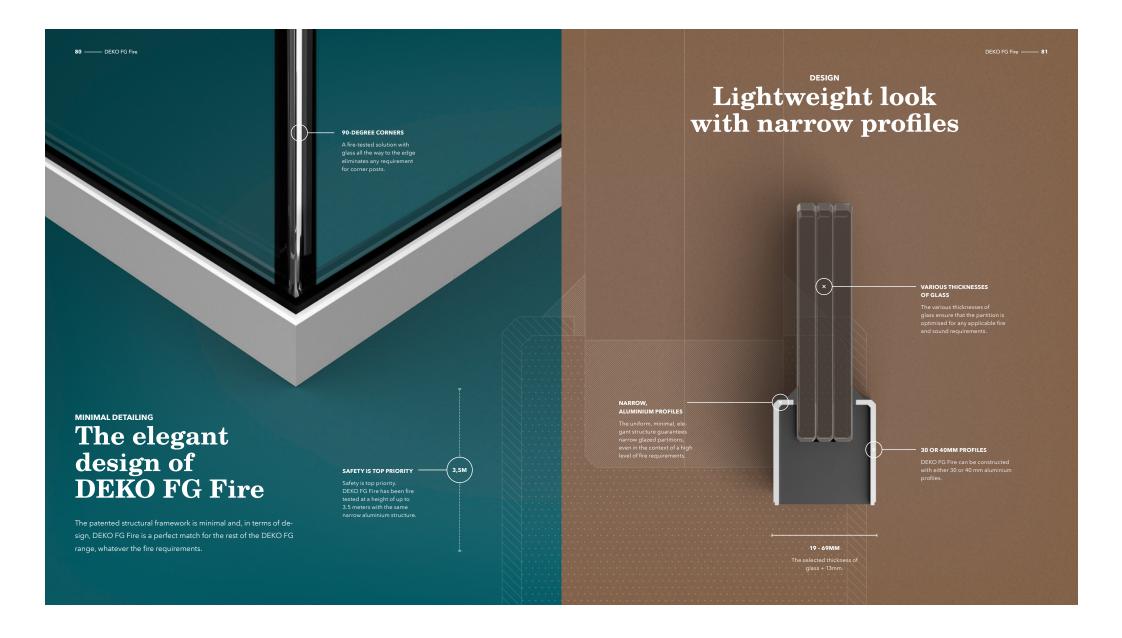

#### PROPERTIES

• Fire approved in slim profile structure

DEKO FG Fire ----- 77

- Several variations for glass joints as other DEKO FG fully glazed partitions
- 30 or 40mm profile in design like other DEKO glazed partitions
- Fire approved up to El 120 A2-s1, d0
- Sound reduction up to 51dB
- Fire tested up to 3.5m
- Multiple colours of profiles
- Elegant aluminium profiles
- Several door types
- Fire-tested special solution for motion absorption
- Several glass types
- Safety glass
- Reusable
- Prefabricated
- Applied graphics available

# FULLY GLAZED PARTITION Maximum safety and visibility with minimal detailing

Fully glazed partition with one layer of fire-rated glass of 16-48mm, depending on fire and sound requirements. The glass provides up to 51 dB of sound reduction depending on the type of glass. The fire-classified partition is part of a fire-approved partition system with an elegant aluminium structure, classified up to El 120 with narrow profiles, whatever the fire requirements.

Whatever the fire and glass joint requirements, we use the same narrow 30 or 40mm patented profile structure in the edge of the glazed partition. If you want DEKO FG Fire Profile, it is the same narrow profile in a vertical joint and the same design line.