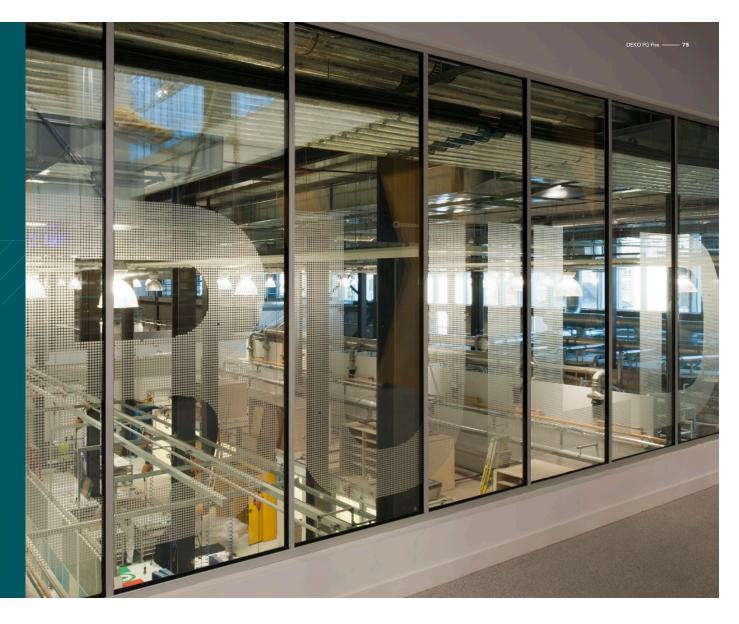

# FIRE-CLASSIFIED FULLY GLAZED PARTITION

Designed, engineered and certified to the latest European safety standards, DEKO FG Fire ensures safety from fire and smoke. This impressive product is in high demand due to its cost effectiveness, minimal detailing and high performance levels - including an acoustic performance of up to 51 dB.

DEKO FG Fire comprises a single glazed, full height panel finished with narrow profiles at all interfaces with the existing interior. The vertical joints between the glazed panels are fireproof and available in three different designs: Profile, Clear or Black.

# FULLY GLAZED PARTITION Maximum safety and visibility with minimal detailing

Fully glazed partition with one layer of fire-rated glass of 16-48mm, depending on fire and sound requirements. The glass provides up to 51 dB of sound reduction depending on the type of glass. The fire-classified partition is part of a fire-approved partition system with an elegant aluminium structure, classified up to El 120 with narrow profiles, whatever the fire requirements.