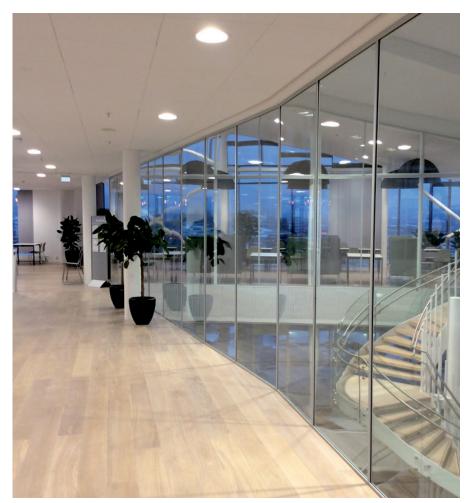

# FIRE-CLASSIFIED FULLY GLAZED PARTITION

Designed, engineered and certified to the latest European safety standards, DEKO FG Fire ensures safety from fire and smoke. This impressive product is in high demand due to its cost effectiveness, minimal detailing and high performance levels - including an acoustic performance of up to 51 dB.

# FULLY GLAZED PARTITION Maximum safety and visibility with minimal detailing

Fully glazed partition with one layer of fire-rated glass of 16-48mm, depending on fire and sound requirements. The glass provides up to 51 dB of sound reduction depending on the type of glass. The fire-classified partition is part of a fire-approved partition system with an elegant aluminium structure, classified up to El 120 with narrow profiles, whatever the fire requirements.

Whatever the fire and glass joint requirements, we use the same narrow 30 or 40mm patented profile structure in the edge of the glazed partition. If you want DEKO FG Fire Profile, it is the same narrow profile in a vertical joint and the same design line.