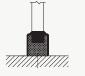

# DETAILS

DEKO FG Fire ----- 87

CEILING CONNECTION

FLOOR CONNECTION

WALL CONNECTION

JOINT DEKO FG FIRE PROFILE JOINT DEKO FG FIRE BLACK JOINT DEKO FG FIRE CLEAR

DEKO AG - ALUMINIUM GLASS FRAMED DOOR

DEKO FG FIRE Profile EI 30 and EI 60 with special features are fire tested to accommodate movements at the top of the partition and by the floor.