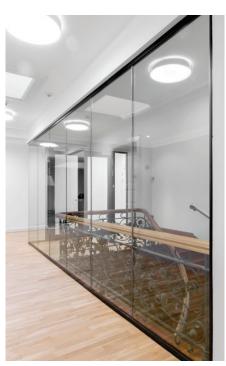

DEKO FG Fire comprises a single glazed, full height panel finished with narrow profiles at all interfaces with the existing interior. The vertical joints between the glazed panels are fireproof and available in three different designs: Profile, Clear or Black.

82 ----- DEKO FG Fire

DEKO FG FIRE BLACK

DEKO FG FIRE CLEAR

DEKO FG Fire ----- 83