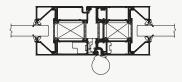

# DETAILS

DEKO FG Fire ----- 87

CEILING CONNECTION

FLOOR CONNECTION

WALL CONNECTION

JOINT DEKO FG FIRE PROFILE JOINT DEKO FG FIRE BLACK JOINT DEKO FG FIRE CLEAR

DEKO AG - ALUMINIUM GLASS FRAMED DOOR

DEKO FG FIRE Profile EI 30 and EI 60 with special features are fire tested to accommodate movements at the top of the partition and by the floor.