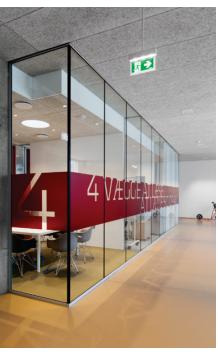

DEKO FG Fire comprises a single glazed, full height panel finished with narrow profiles at all interfaces with the existing interior. The vertical joints between the glazed panels are fireproof and available in three different designs: Profile, Clear or Black.

82 ----- DEKO FG Fire

DEKO FG FIRE BLACK

DEKO FG FIRE CLEAR

DEKO FG Fire ----- 83