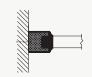

## RANGE OF DOORS FOR DEKO FG FIRE

DEKO TD - SOLID TIMBER DOOR

DEKO AG - ALUMINIUM GLASS FRAMED DOOR

DEKO FD - FULLY GLAZED FRAMELESS DOOR, PIVOT-HINGED

DEKO TG - GLASS FRAMED TIMBER DOOR

# DETAILS

DEKO FG Fire ----- 87

CEILING CONNECTION

FLOOR CONNECTION

WALL CONNECTION

JOINT DEKO FG FIRE PROFILE JOINT DEKO FG FIRE BLACK JOINT DEKO FG FIRE CLEAR

DEKO AG - ALUMINIUM GLASS FRAMED DOOR

DEKO FG FIRE Profile EI 30 and EI 60 with special features are fire tested to accommodate movements at the top of the partition and by the floor.