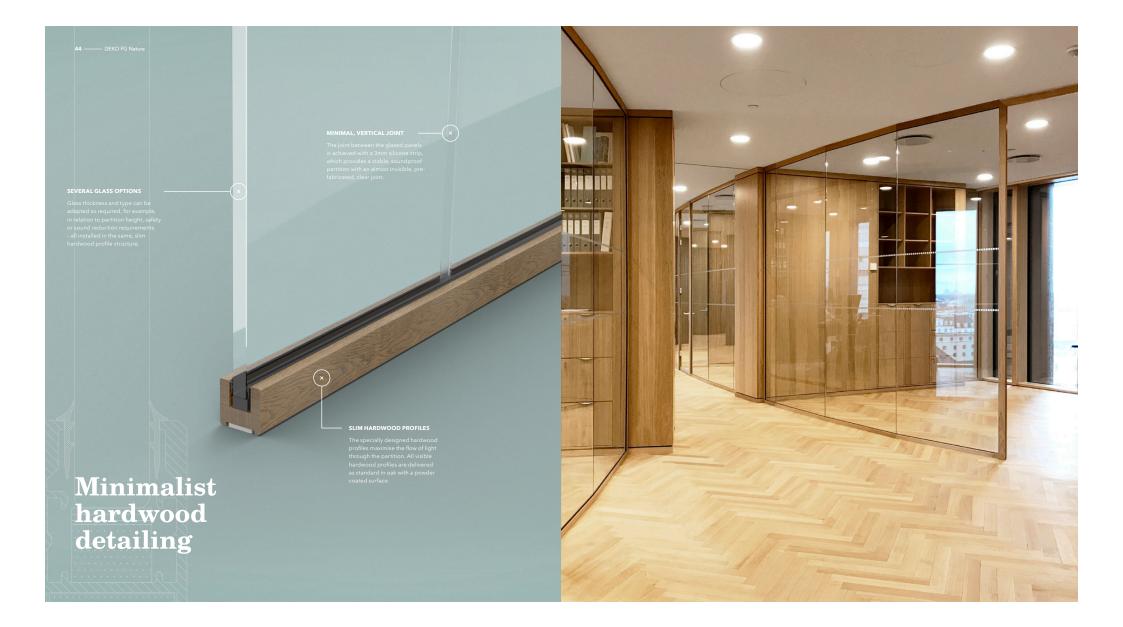

## FULLY GLAZED PARTITION WITH SLIM HARDWOOD PROFILES

Like DEKO FG, DEKO FG Nature follows the same minimal design features with the enhancement of hardwood profiles and door frames. DEKO FG Natur comprises a single glazed, full height panel finished with slim, hardwood profiles at all interfaces with the existing interior creating a high performance, but sensitive addition to the modern interior.

> 35mm THICKNESS

## PROPERTIES

• Standard sizes and individual glazed modules

DEKO FG Nature ------ 43

- Specially designed, slim, timber edge profiles
- A wide choice of glass types
- Safety glass
- Specially designed, high performance timber door frames
- A selection of door types with sound classifications, designs and sizes
- Applied graphics available
- Easy to maintain
- Fully demountable and reusable
- FSC sustainable timber profiles
- Prefabricated