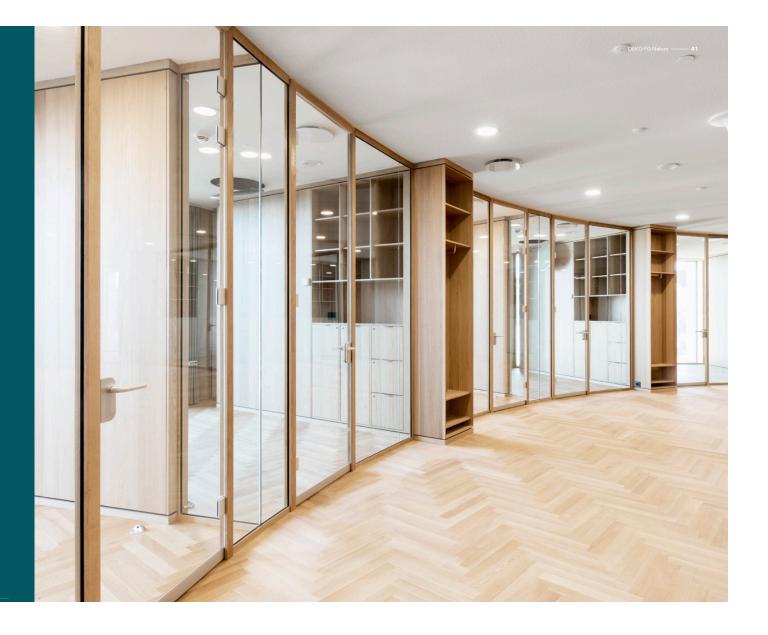

## DEKO FG NATURE

40 dB\*

SOUND \*up to

40 — DEKO FG Nature

## FULLY GLAZED PARTITION WITH SLIM HARDWOOD PROFILES

Like DEKO FG, DEKO FG Nature follows the same minimal design features with the enhancement of hardwood profiles and door frames. DEKO FG Natur comprises a single glazed, full height panel finished with slim, hardwood profiles at all interfaces with the existing interior creating a high performance, but sensitive addition to the modern interior.

## PROPERTIES

• Standard sizes and individual glazed modules

DEKO FG Nature ------ 43

- Specially designed, slim, timber edge profiles
- A wide choice of glass types
- Safety glass
- Specially designed, high performance timber door frames
- A selection of door types with sound classifications, designs and sizes
- Applied graphics available
- Easy to maintain
- Fully demountable and reusable
- FSC sustainable timber profiles
- Prefabricated