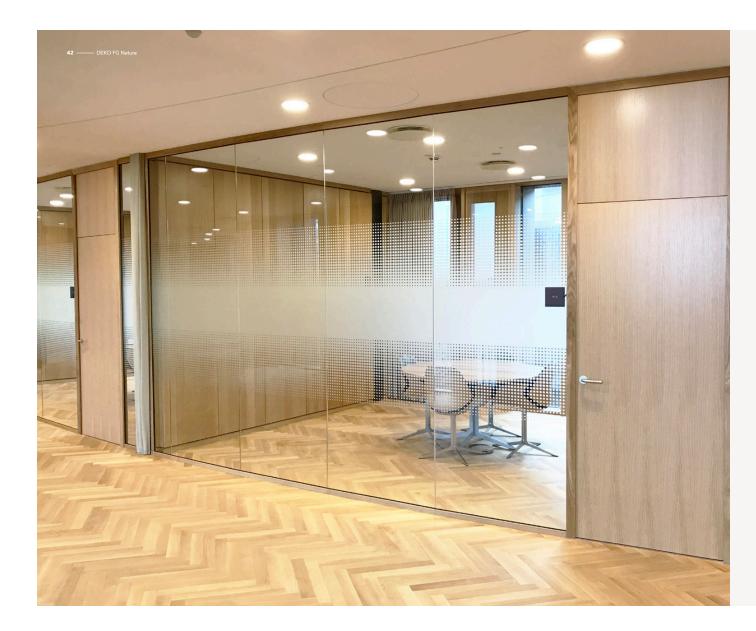

## FULLY GLAZED PARTITION WITH SLIM HARDWOOD PROFILES

Like DEKO FG, DEKO FG Nature follows the same minimal design features with the enhancement of hardwood profiles and door frames. DEKO FG Natur comprises a single glazed, full height panel finished with slim, hardwood profiles at all interfaces with the existing interior creating a high performance, but sensitive addition to the modern interior.

## PROPERTIES

• Standard sizes and individual glazed modules

DEKO FG Nature ------ 43

- Specially designed, slim, timber edge profiles
- A wide choice of glass types
- Safety glass
- Specially designed, high performance timber door frames
- A selection of door types with sound classifications, designs and sizes
- Applied graphics available
- Easy to maintain
- Fully demountable and reusable
- FSC sustainable timber profiles
- Prefabricated