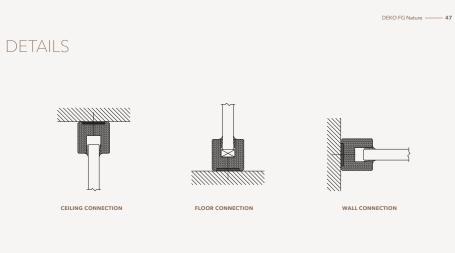

## FULLY GLAZED PARTITION WITH SLIM HARDWOOD PROFILES

Like DEKO FG, DEKO FG Nature follows the same minimal design features with the enhancement of hardwood profiles and door frames. DEKO FG Natur comprises a single glazed, full height panel finished with slim, hardwood profiles at all interfaces with the existing interior creating a high performance, but sensitive addition to the modern interior.

## PROPERTIES

• Standard sizes and individual glazed modules

DEKO FG Nature ------ 43

- Specially designed, slim, timber edge profiles
- A wide choice of glass types
- Safety glass
- Specially designed, high performance timber door frames
- A selection of door types with sound classifications, designs and sizes
- Applied graphics available
- Easy to maintain
- Fully demountable and reusable
- FSC sustainable timber profiles
- Prefabricated