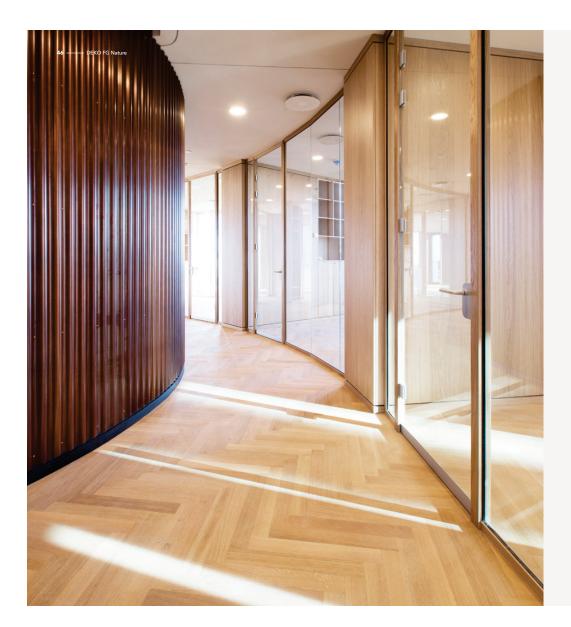

## FULLY GLAZED PARTITION WITH SLIM HARDWOOD PROFILES

Like DEKO FG, DEKO FG Nature follows the same minimal design features with the enhancement of hardwood profiles and door frames. DEKO FG Natur comprises a single glazed, full height panel finished with slim, hardwood profiles at all interfaces with the existing interior creating a high performance, but sensitive addition to the modern interior.

## PROPERTIES

• Standard sizes and individual glazed modules

DEKO FG Nature ------ 43

- Specially designed, slim, timber edge profiles
- A wide choice of glass types
- Safety glass
- Specially designed, high performance timber door frames
- A selection of door types with sound classifications, designs and sizes
- Applied graphics available
- Easy to maintain
- Fully demountable and reusable
- FSC sustainable timber profiles
- Prefabricated