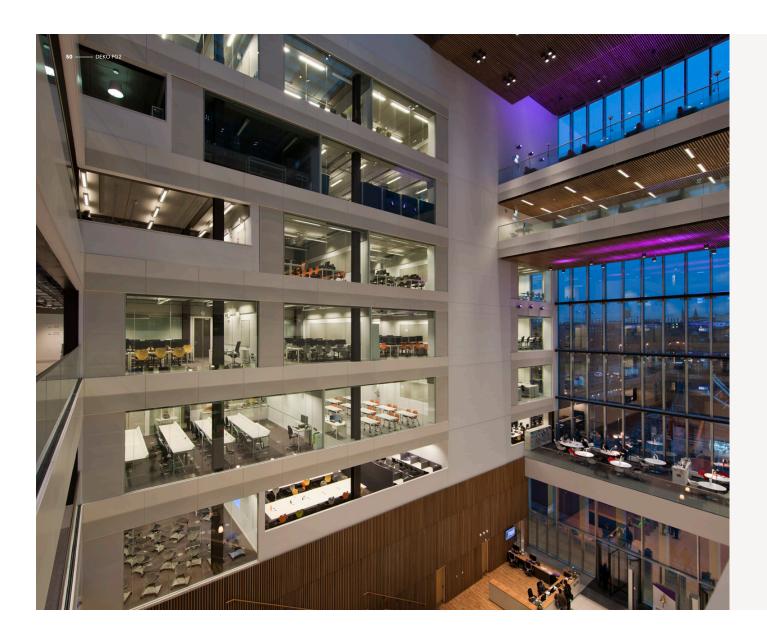

## THE ELEGANT GLAZED PARTITION WITH SUPERIOR ACOUSTIC PERFORMANCE

The DEKO FG2 fully glazed partition has the same elegant openness as DEKO FG and maximises the flow of light with the same minimalist design, look and flexibility. DEKO FG2 has two layers of glass, providing a room with a much higher level of sound reduction.

# A double glazed partition improves the working environment

The DEKO FG2 partition has the same elegant look as DEKO FG, but with a significantly higher level of sound reduction. The two layers of glass and the substantial distance between them keeps out sound, thereby enhancing job satisfaction, whether the room is being used as a workplace or for meetings, teaching or confidential purposes.