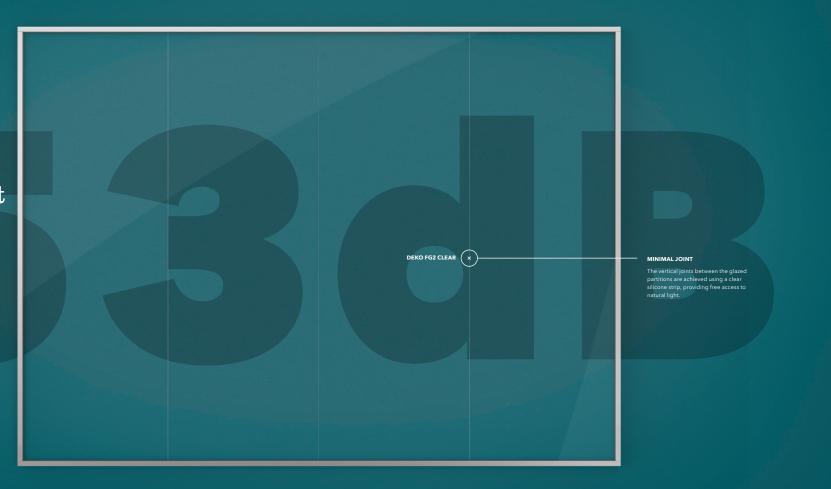

DEKO FG2 comprises a double glazed, full heigh panel finished with slim, aluminium profiles at all interfaces with the surrounding interior.

53 dB\*

\*up to

-

92, 118mm

THICKNESS

DENO FOZ has no vertical glazing bars. Elegant aluminium profiles, where the partitions meet ceilings floors and adjacent structures, lend the entire partition a clear, clean look.

56 — DEKO FG2 — 57