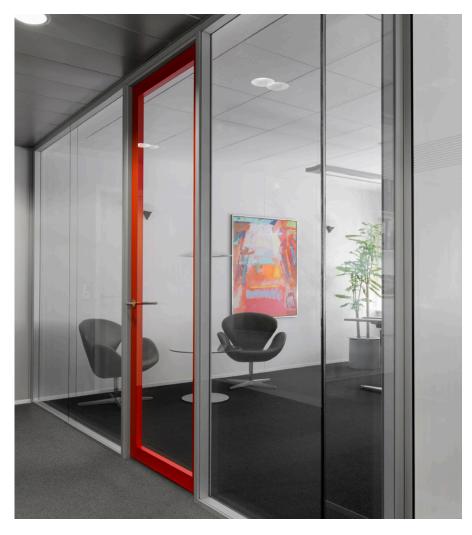

## THE ELEGANT GLAZED PARTITION WITH SUPERIOR ACOUSTIC PERFORMANCE

The DEKO FG2 fully glazed partition has the same elegant openness as DEKO FG and maximises the flow of light with the same minimalist design, look and flexibility. DEKO FG2 has two layers of glass, providing a room with a much higher level of sound reduction.

# A double glazed partition improves the working environment

The DEKO FG2 partition has the same elegant look as DEKO FG, but with a significantly higher level of sound reduction. The two layers of glass and the substantial distance between them keeps out sound, thereby enhancing job satisfaction, whether the room is being used as a workplace or for meetings, teaching or confidential purposes.

DENO FOZ has no vertical glazing bars. Elegant aluminium profiles, where the partitions meet ceilings floors and adjacent structures, lend the entire partition a clear, clean look.

56 — DEKO FG2 — 57