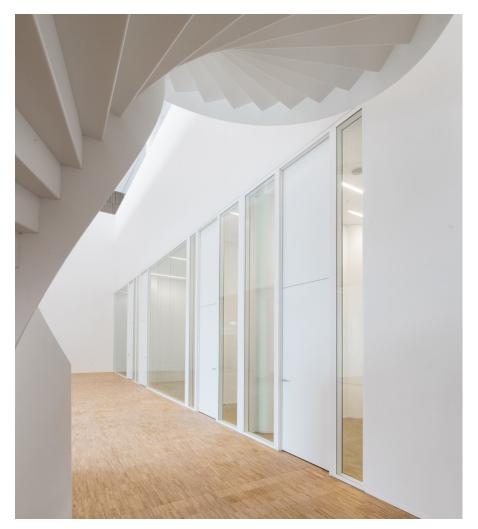

MINIMALIST DESIGN

DENO FOZ has no vertical glazing bars. Elegant aluminium profiles, where the partitions meet ceilings floors and adjacent structures, lend the entire partition a clear, clean look.

56 — DEKO FG2 — 57