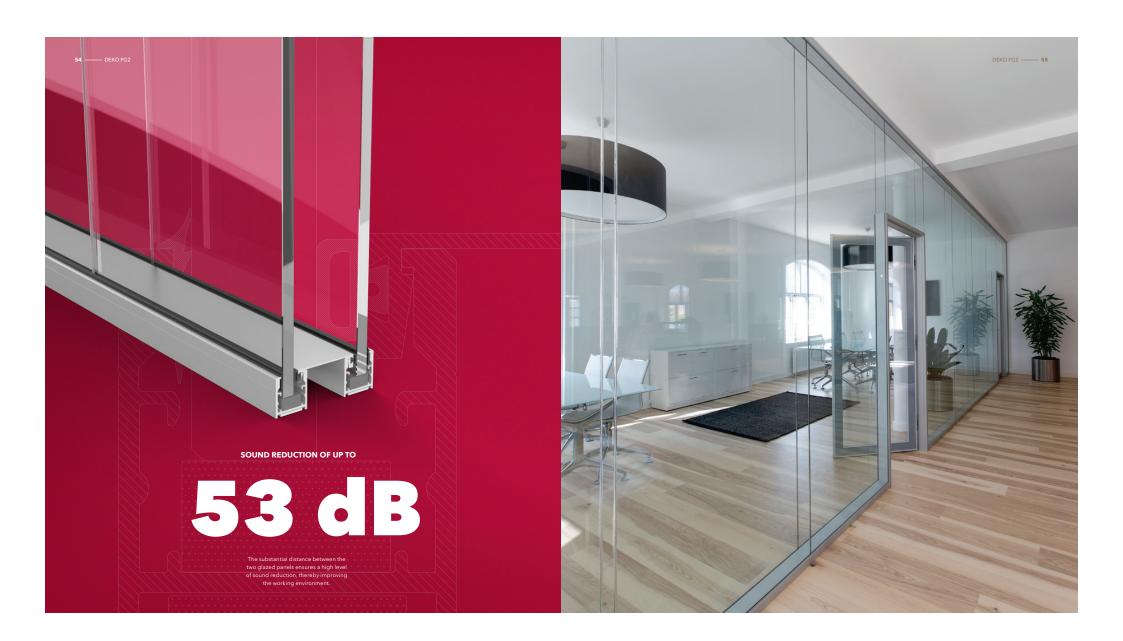

DEKO FG2 comprises a double glazed, full heigh panel finished with slim, aluminium profiles at all interfaces with the surrounding interior.

53 dB\*

\*up to

-

92, 118mm

THICKNESS

# A double glazed partition improves the working environment

The DEKO FG2 partition has the same elegant look as DEKO FG, but with a significantly higher level of sound reduction. The two layers of glass and the substantial distance between them keeps out sound, thereby enhancing job satisfaction, whether the room is being used as a workplace or for meetings, teaching or confidential purposes.