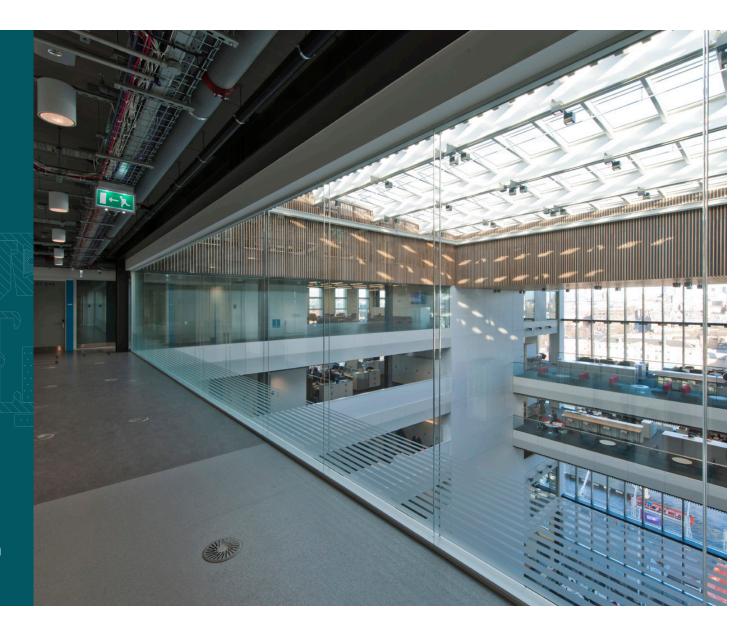

## THE ELEGANT GLAZED PARTITION WITH SUPERIOR ACOUSTIC PERFORMANCE

The DEKO FG2 fully glazed partition has the same elegant openness as DEKO FG and maximises the flow of light with the same minimalist design, look and flexibility. DEKO FG2 has two layers of glass, providing a room with a much higher level of sound reduction.

# A double glazed partition improves the working environment

The DEKO FG2 partition has the same elegant look as DEKO FG, but with a significantly higher level of sound reduction. The two layers of glass and the substantial distance between them keeps out sound, thereby enhancing job satisfaction, whether the room is being used as a workplace or for meetings, teaching or confidential purposes.