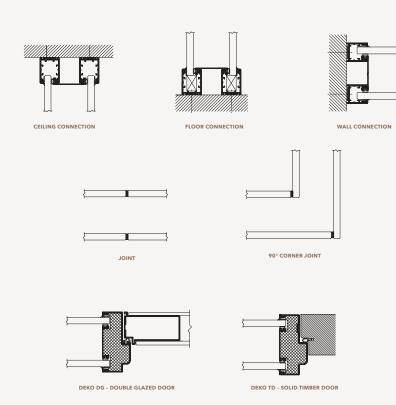

| 50 (60)           |                          |
| DEKO FG2 1290<br>Clear <sup>1</sup> | 46 - (53) dB²            |                             |                         |                  | 50 (60)           |                          |

1) Fully glazed partitions are available in sizes and modules to suit the project. For more information about maximum sizes, modules, choice of glass types and joints, contact the local distributor or DEK 2) Sound reduction value for the glass itself depends on the type of glass this incorporated. Sound reduction values of 45 and 46 dB when using standard toughened glass. It is also possible to obtain values of respectively 50, 51, 52 and 53 dB by using special glass/construction.

For updated values and details, please visit deko.com

## DETAILS