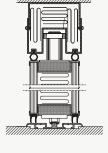

## DETAILS AND STACKING OPTIONS

TOP HUNG
CEILING AND FLOOR CONNECTION

FLOOR TRACK
CEILING AND FLOOR CONNECTION

START PROFILE / WALL CONNECTION

END PROFILE / WALL CONNECTION

SIDE STACKING SINGLE LEAF

CENTRE STACKING