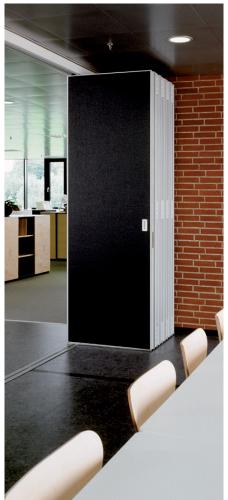

## PROPERTIES

- Modules available top-hung or with a floor track
- Individual surface finish
- Easily wipeable surfaces
- The size of the partition can be adapted as required
- Protective edges
- Easy to operate
- Built-in door module
- Fire tested
- Sound tested
- Several types of glazed panels

SIDE STACKING DOUBLE LEAF

CENTRE STACKING
DOUBLE LEAF