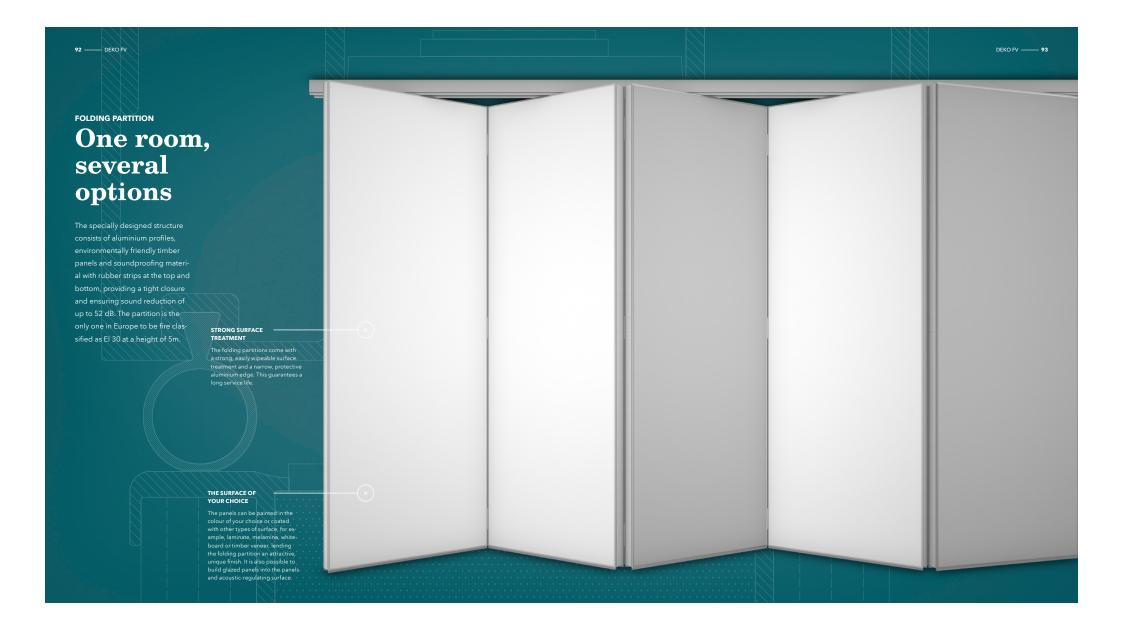

## A FOLDING PARTITION AS A FLEXIBLE ROOM DIVIDER

Some people prefer large open spaces, while others prefer closed areas. DEKO's flexible folding partitions cater for both options and create an individual environment. DEKO FV is the ideal solution for quick, easy division. With sound reduction of up to 52 dB and a fire requirement of EI 30, DEKO FV is a perfect choice for meeting and conference rooms, office units, canteens and classrooms, and in school and institutional buildings. You decide on the number of connecting modules yourself, based on your wishes and requirements, and on the size of the partition.

## PROPERTIES

- Modules available top-hung or with a floor track
- Individual surface finish
- Easily wipeable surfaces
- The size of the partition can be adapted as required
- Protective edges
- Easy to operate
- Built-in door module
- Fire tested
- Sound tested
- Several types of glazed panels