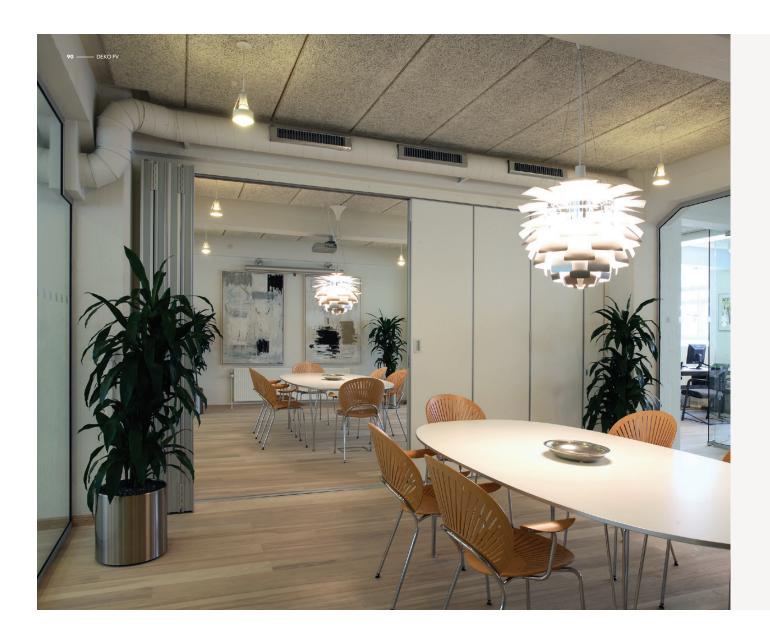

## A FOLDING PARTITION AS A FLEXIBLE ROOM DIVIDER

Some people prefer large open spaces, while others prefer closed areas. DEKO's flexible folding partitions cater for both options and create an individual environment. DEKO FV is the ideal solution for quick, easy division. With sound reduction of up to 52 dB and a fire requirement of EI 30, DEKO FV is a perfect choice for meeting and conference rooms, office units, canteens and classrooms, and in school and institutional buildings. You decide on the number of connecting modules yourself, based on your wishes and requirements, and on the size of the partition.