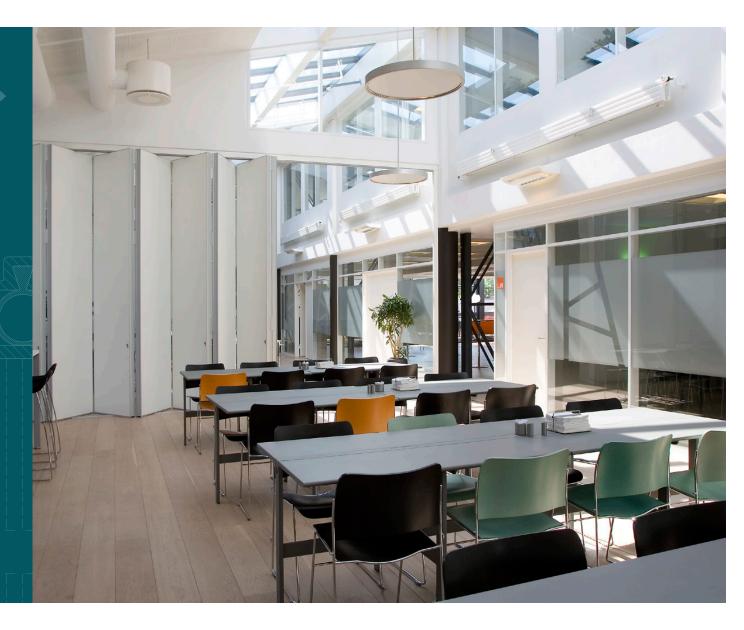

## A FOLDING PARTITION AS A FLEXIBLE ROOM DIVIDER

Some people prefer large open spaces, while others prefer closed areas. DEKO's flexible folding partitions cater for both options and create an individual environment. DEKO FV is the ideal solution for quick, easy division. With sound reduction of up to 52 dB and a fire requirement of EI 30, DEKO FV is a perfect choice for meeting and conference rooms, office units, canteens and classrooms, and in school and institutional buildings. You decide on the number of connecting modules yourself, based on your wishes and requirements, and on the size of the partition.