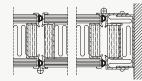

| 44 dB                 | 80                       | 26             | -                     |
| DEKO FV 47    | 47 dB                 | 80                       | 35             | -                     |
| DEKO FV 49    | 49 dB                 | 80                       | 40             | -                     |
| DEKO FV 50    | 50 dB                 | 80                       | 42             | -                     |
| DEKO FV 52    | 52 dB                 | 80                       | 42             | -                     |
| DEKO FV EI 30 | 47 dB                 | 88                       | 40             | El 30 <sup>1</sup>    |

## DETAILS AND STACKING OPTIONS



TOP HUNG
CEILING AND FLOOR CONNECTION



FLOOR TRACK
CEILING AND FLOOR CONNECTION



START PROFILE / WALL CONNECTION



END PROFILE / WALL CONNECTION



SIDE STACKING SINGLE LEAF



CENTRE STACKING





SIDE STACKING DOUBLE LEAF



CENTRE STACKING
DOUBLE LEAF