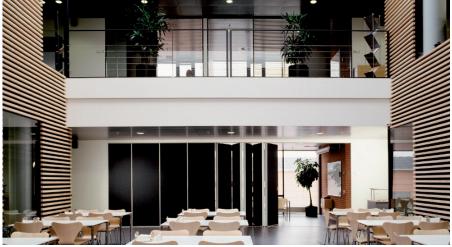

## A FOLDING PARTITION AS A FLEXIBLE ROOM DIVIDER

Some people prefer large open spaces, while others prefer closed areas. DEKO's flexible folding partitions cater for both options and create an individual environment. DEKO FV is the ideal solution for quick, easy division. With sound reduction of up to 52 dB and a fire requirement of EI 30, DEKO FV is a perfect choice for meeting and conference rooms, office units, canteens and classrooms, and in school and institutional buildings. You decide on the number of connecting modules yourself, based on your wishes and requirements, and on the size of the partition.