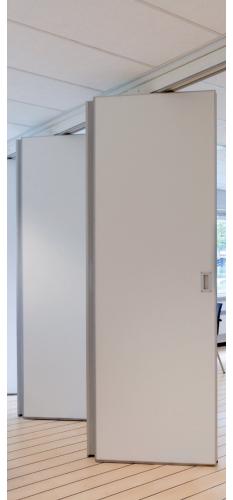

## PROPERTIES

- Modules available top-hung or with a floor track
- Individual surface finish
- Easily wipeable surfaces
- The size of the partition can be adapted as required
- Protective edges
- Easy to operate
- Built-in door module
- Fire tested
- Sound tested
- Several types of glazed panels