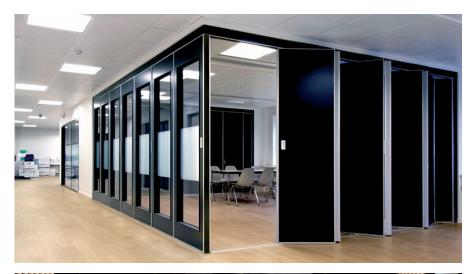

## A FOLDING PARTITION AS A FLEXIBLE ROOM DIVIDER

Some people prefer large open spaces, while others prefer closed areas. DEKO's flexible folding partitions cater for both options and create an individual environment. DEKO FV is the ideal solution for quick, easy division. With sound reduction of up to 52 dB and a fire requirement of EI 30, DEKO FV is a perfect choice for meeting and conference rooms, office units, canteens and classrooms, and in school and institutional buildings. You decide on the number of connecting modules yourself, based on your wishes and requirements, and on the size of the partition.

## PROPERTIES

- Modules available top-hung or with a floor track
- Individual surface finish
- Easily wipeable surfaces
- The size of the partition can be adapted as required
- Protective edges
- Easy to operate
- Built-in door module
- Fire tested
- Sound tested
- Several types of glazed panels