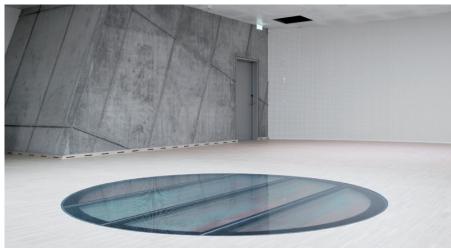

## FIRE-CLASSIFIED FLOOR GLASS

DEKO HG Fire floor glass makes it possible to transfer natural light between floor levels adding a unique design feature and visual interest.

This engineered, structural fireproof glass flooring comprises glazed modules made of multiple layers of glass incorporated into supporting, fireproof stee frame structure. The edge of the glass has the under lying steel structure.