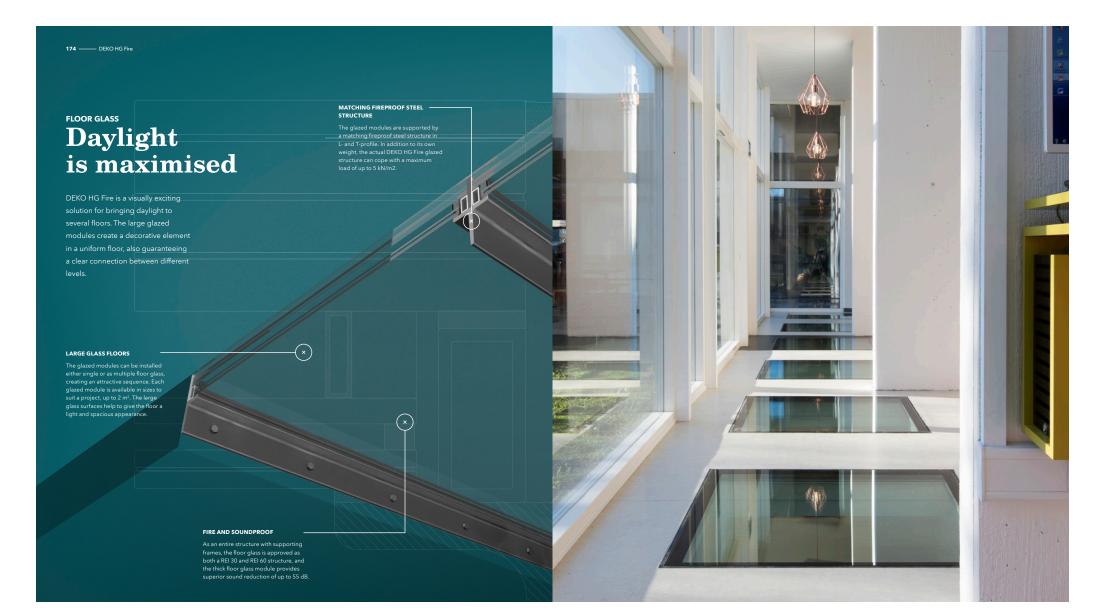

## FIRE-CLASSIFIED FLOOR GLASS

DEKO HG Fire floor glass makes it possible to transfer natural light between floor levels adding a unique design feature and visual interest.

This engineered, structural fireproof glass flooring comprises glazed modules made of multiple layers of glass incorporated into supporting, fireproof stee frame structure. The edge of the glass has the under lying steel structure.

## PROPERTIES

• Dimensioned for load in accordance with Eurocodes

DEKO HG Fire ----- 173

- High level of sound reduction
- REI 30 and REI 60 fire approved with supporting frames
- Safety glass
- Non-slip surface with anti-slip serigraphy
- Film decoration of edges