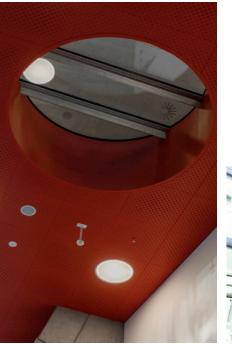

## FIRE-CLASSIFIED FLOOR GLASS

DEKO HG Fire floor glass makes it possible to transfer natural light between floor levels adding a unique design feature and visual interest.

This engineered, structural fireproof glass flooring comprises glazed modules made of multiple layers of glass incorporated into supporting, fireproof stee frame structure. The edge of the glass has the under lying steel structure.