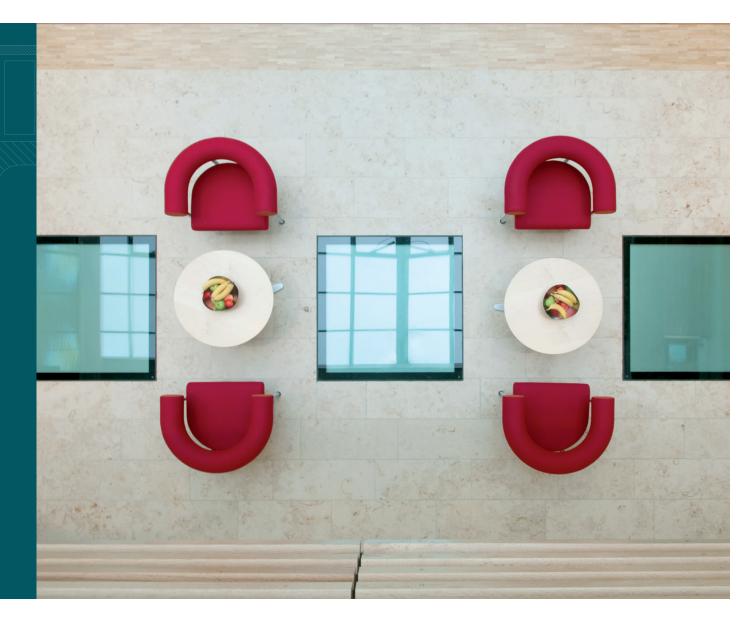

## FIRE-CLASSIFIED FLOOR GLASS

DEKO HG Fire floor glass makes it possible to transfer natural light between floor levels adding a unique design feature and visual interest.

This engineered, structural fireproof glass flooring comprises glazed modules made of multiple layers of glass incorporated into supporting, fireproof stee frame structure. The edge of the glass has the under lying steel structure.

## PROPERTIES

• Dimensioned for load in accordance with Eurocodes

DEKO HG Fire ----- 173

- High level of sound reduction
- REI 30 and REI 60 fire approved with supporting frames
- Safety glass
- Non-slip surface with anti-slip serigraphy
- Film decoration of edges