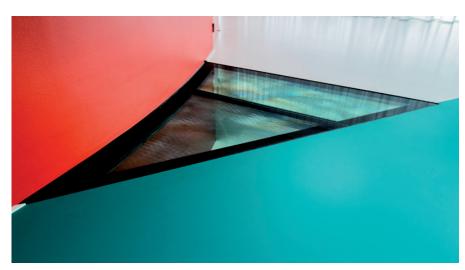

## FIRE-CLASSIFIED FLOOR GLASS

DEKO HG Fire floor glass makes it possible to transfer natural light between floor levels adding a unique design feature and visual interest.

This engineered, structural fireproof glass flooring comprises glazed modules made of multiple layers of glass incorporated into supporting, fireproof stee frame structure. The edge of the glass has the under lying steel structure.