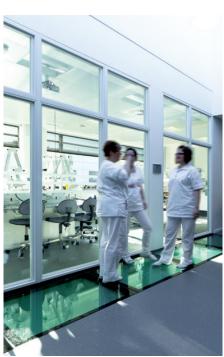

## FIRE-CLASSIFIED FLOOR GLASS

DEKO HG Fire floor glass makes it possible to transfer natural light between floor levels adding a unique design feature and visual interest.

This engineered, structural fireproof glass flooring comprises glazed modules made of multiple layers of glass incorporated into supporting, fireproof stee frame structure. The edge of the glass has the under lying steel structure.

## PROPERTIES

• Dimensioned for load in accordance with Eurocodes

DEKO HG Fire ----- 173

- High level of sound reduction
- REI 30 and REI 60 fire approved with supporting frames
- Safety glass
- Non-slip surface with anti-slip serigraphy
- Film decoration of edges