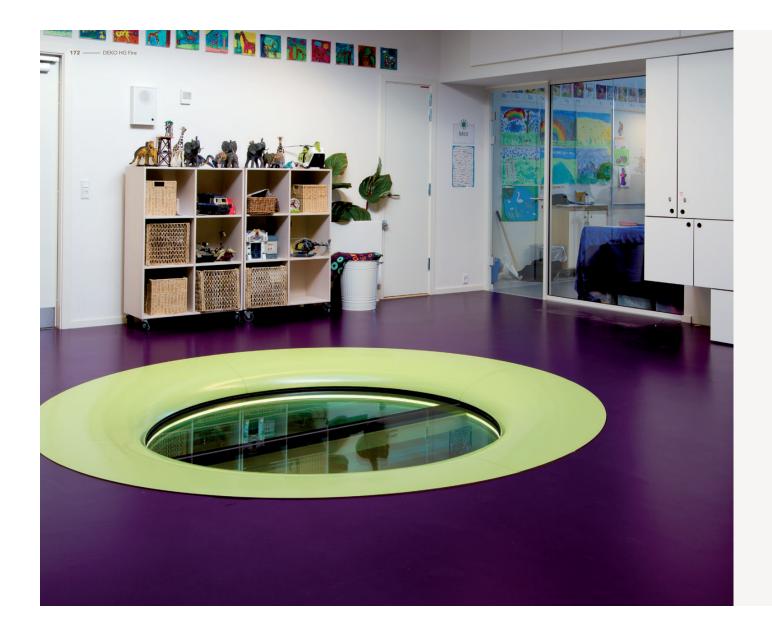

## FIRE-CLASSIFIED FLOOR GLASS

DEKO HG Fire floor glass makes it possible to transfer natural light between floor levels adding a unique design feature and visual interest.

This engineered, structural fireproof glass flooring comprises glazed modules made of multiple layers of glass incorporated into supporting, fireproof stee frame structure. The edge of the glass has the under lying steel structure.

## PROPERTIES

• Dimensioned for load in accordance with Eurocodes

DEKO HG Fire ----- 173

- High level of sound reduction
- REI 30 and REI 60 fire approved with supporting frames
- Safety glass
- Non-slip surface with anti-slip serigraphy
- Film decoration of edges