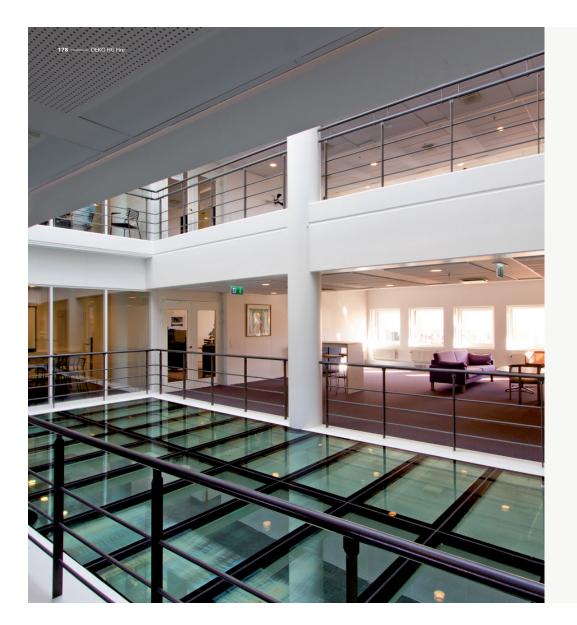

## FIRE-CLASSIFIED FLOOR GLASS

DEKO HG Fire floor glass makes it possible to transfer natural light between floor levels adding a unique design feature and visual interest.

This engineered, structural fireproof glass flooring comprises glazed modules made of multiple layers of glass incorporated into supporting, fireproof stee frame structure. The edge of the glass has the under lying steel structure.

## PROPERTIES

• Dimensioned for load in accordance with Eurocodes

DEKO HG Fire ----- 173

- High level of sound reduction
- REI 30 and REI 60 fire approved with supporting frames
- Safety glass
- Non-slip surface with anti-slip serigraphy
- Film decoration of edges