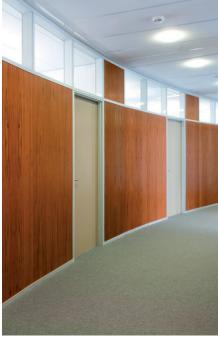

## DEMOUNTABLE SOLID PARTITION WITH DISCREET JOINTS

With both the smooth appearance of a traditional drywall and the flexibility of a demountable partition, DEKO PF uses discrete profile edged boards, secret fixed to a high performance framework to create a solution suited to meet the demands of todays fast changing workplace. The partition can be adapted to suit all types of buildings, whatever the needs and requirements

## PROPERTIES

- Discreet bevelled edge boards
- Quick and easy to install
- Relocatable
- Easy to incorporate doors and glazed modules
- Several types of surface
- Pre-treated, durable, wipeable surface
- Primed felt or woven textile
- Built-in skirting boards at floor level and surrounds for doors and glass
- Whiteboards, shelves and boards can be hung using plugs
- Easy to maintain
- Indoor climate certified
- CE-marked
- Fire rated
- Sound tested