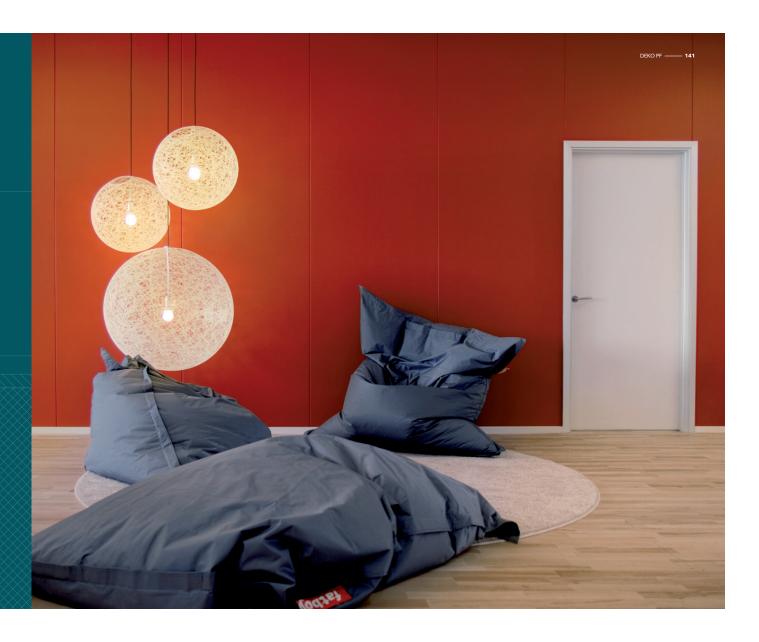

## DEMOUNTABLE SOLID PARTITION WITH DISCREET JOINTS

With both the smooth appearance of a traditional drywall and the flexibility of a demountable partition, DEKO PF uses discrete profile edged boards, secret fixed to a high performance framework to create a solution suited to meet the demands of todays fast changing workplace. The partition can be adapted to suit all types of buildings, whatever the needs and requirements

## PROPERTIES

- Discreet bevelled edge boards
- Quick and easy to install
- Relocatable
- Easy to incorporate doors and glazed modules
- Several types of surface
- Pre-treated, durable, wipeable surface
- Primed felt or woven textile
- Built-in skirting boards at floor level and surrounds for doors and glass
- Whiteboards, shelves and boards can be hung using plugs
- Easy to maintain
- Indoor climate certified
- CE-marked
- Fire rated
- Sound tested