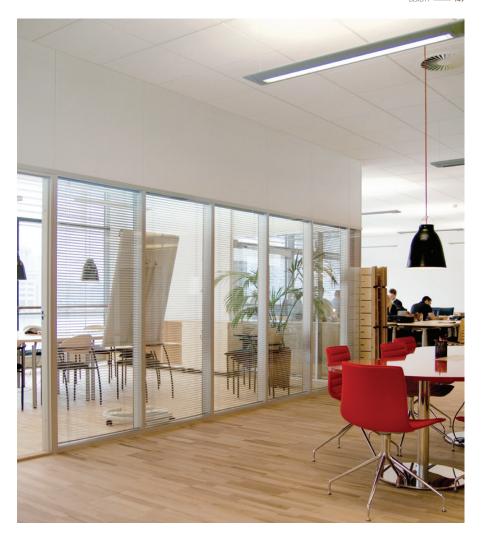

## DEMOUNTABLE SOLID PARTITION WITH DISCREET JOINTS

With both the smooth appearance of a traditional drywall and the flexibility of a demountable partition, DEKO PF uses discrete profile edged boards, secret fixed to a high performance framework to create a solution suited to meet the demands of todays fast changing workplace. The partition can be adapted to suit all types of buildings, whatever the needs and requirements

## PROPERTIES

- Discreet bevelled edge boards
- Quick and easy to install
- Relocatable
- Easy to incorporate doors and glazed modules
- Several types of surface
- Pre-treated, durable, wipeable surface
- Primed felt or woven textile
- Built-in skirting boards at floor level and surrounds for doors and glass
- Whiteboards, shelves and boards can be hung using plugs
- Easy to maintain
- Indoor climate certified
- CE-marked
- Fire rated
- Sound tested