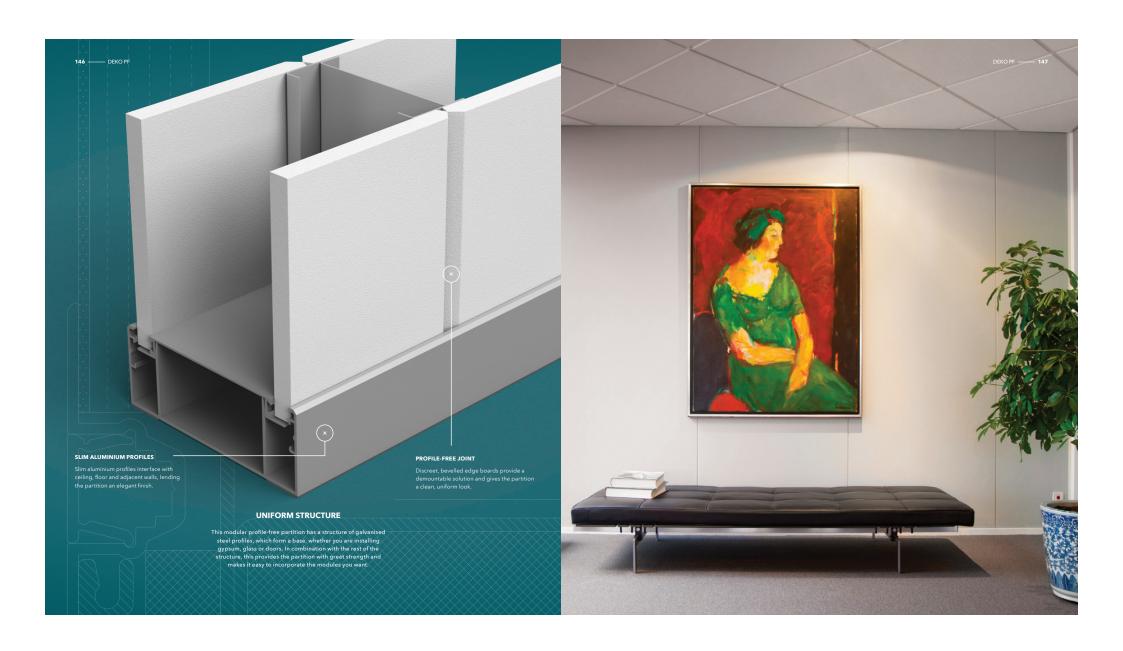

## DEMOUNTABLE SOLID PARTITION WITH DISCREET JOINTS

With both the smooth appearance of a traditional drywall and the flexibility of a demountable partition, DEKO PF uses discrete profile edged boards, secret fixed to a high performance framework to create a solution suited to meet the demands of todays fast changing workplace. The partition can be adapted to suit all types of buildings, whatever the needs and requirements

## PROPERTIES

- Discreet bevelled edge boards
- Quick and easy to install
- Relocatable
- Easy to incorporate doors and glazed modules
- Several types of surface
- Pre-treated, durable, wipeable surface
- Primed felt or woven textile
- Built-in skirting boards at floor level and surrounds for doors and glass
- Whiteboards, shelves and boards can be hung using plugs
- Easy to maintain
- Indoor climate certified
- CE-marked
- Fire rated
- Sound tested