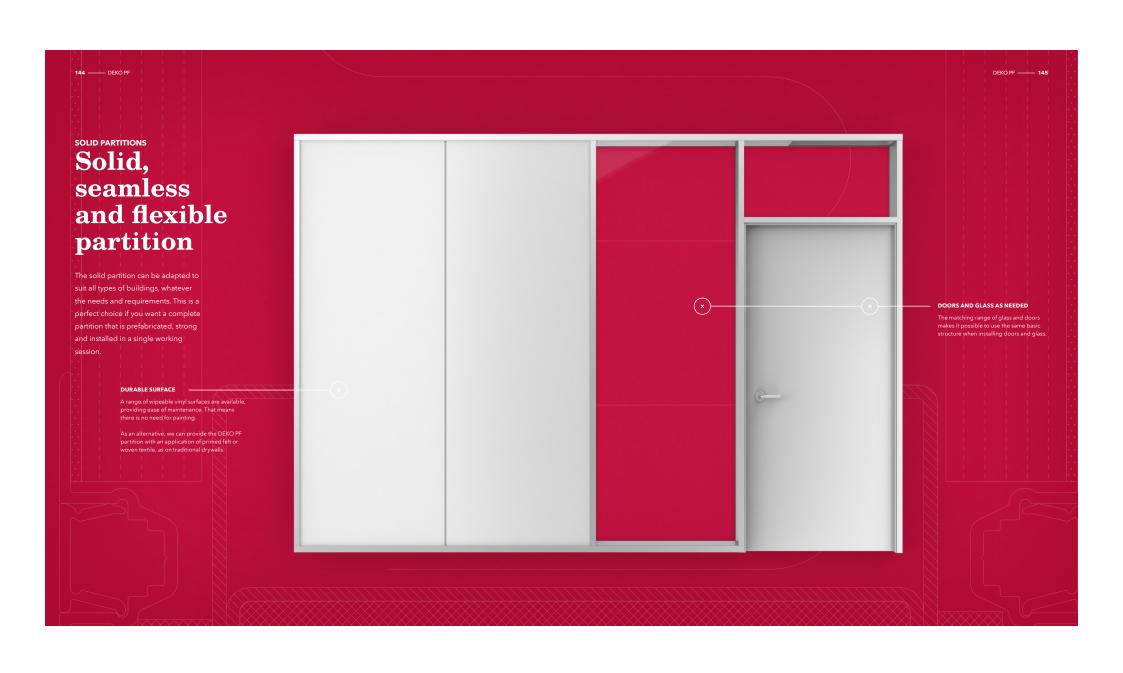

## DEMOUNTABLE SOLID PARTITION WITH DISCREET JOINTS

With both the smooth appearance of a traditional drywall and the flexibility of a demountable partition, DEKO PF uses discrete profile edged boards, secret fixed to a high performance framework to create a solution suited to meet the demands of todays fast changing workplace. The partition can be adapted to suit all types of buildings, whatever the needs and requirements

## PROPERTIES

- Discreet bevelled edge boards
- Quick and easy to install
- Relocatable
- Easy to incorporate doors and glazed modules
- Several types of surface
- Pre-treated, durable, wipeable surface
- Primed felt or woven textile
- Built-in skirting boards at floor level and surrounds for doors and glass
- Whiteboards, shelves and boards can be hung using plugs
- Easy to maintain
- Indoor climate certified
- CE-marked
- Fire rated
- Sound tested