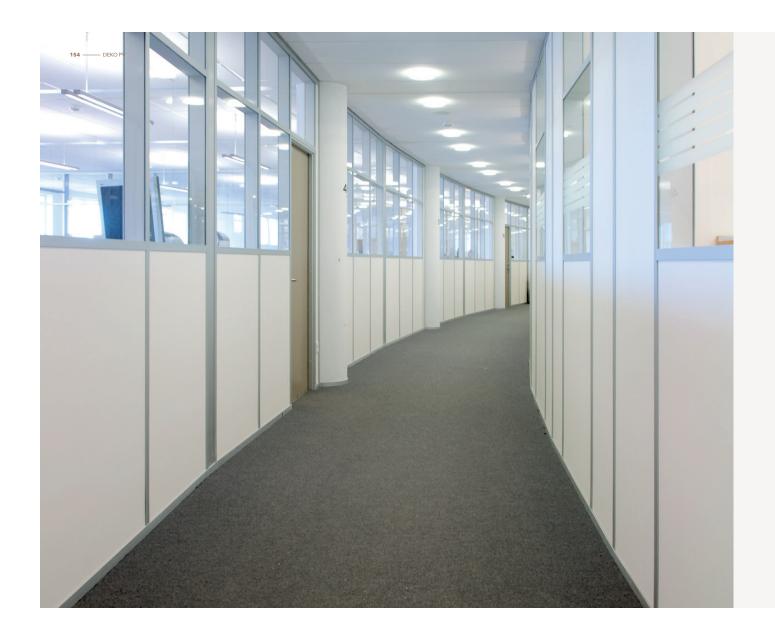

# THE CLASSIC AND DEMOUNTABLE SOLID PARTITION

This profile partition is the cost effective partition system. Ready in record time!

DEKO PV consists of individual modules based on a steel framework. The framework is concealed behind pre-treated gypsum boards to form an extremely strong partition. On the outside, the solid partition has the appearance of drywall with slim and vertical aluminium profiles. Slim aluminium profiles also interface with ceiling and floor to offer a partition with attractive clean lines.