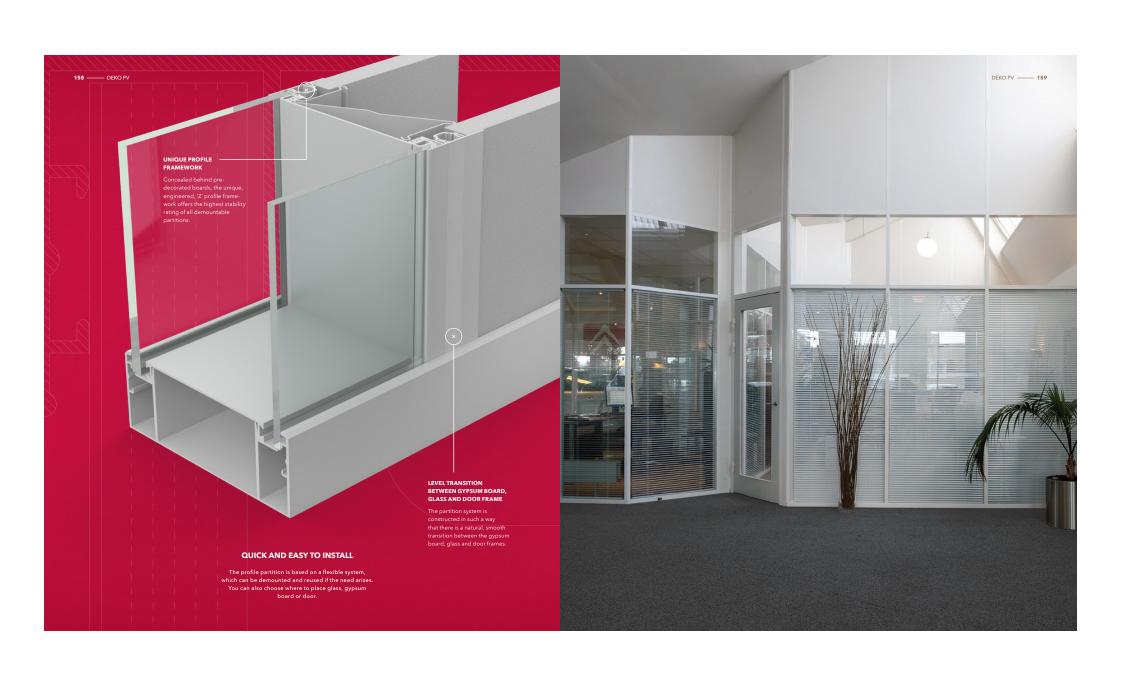

# THE CLASSIC AND DEMOUNTABLE SOLID PARTITION

This profile partition is the cost effective partition system. Ready in record time!

DEKO PV consists of individual modules based on a steel framework. The framework is concealed behind pre-treated gypsum boards to form an extremely strong partition. On the outside, the solid partition has the appearance of drywall with slim and vertical aluminium profiles. Slim aluminium profiles also interface with ceiling and floor to offer a partition with attractive clean lines.

#### EASY INCORPORATION OF DOORS AND GLAZED MODULES

mented with matching door or glazed modules as required, either during installation or later, if any changes are made to the partition. The process is quick and

#### PROFILE JOINT -