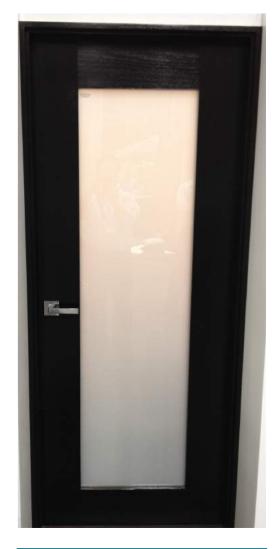

## DEKO DOORS with iGlass Easy-Switch

iGlass Easy-Switch can only be used on the inside of a double-glazed unit (DGU)

The film adheres to the surface of the pane and does not require lamination.

40 dB | 92-230mm thick | E1 60

## A unique and extensive door program

DEKO Doors with iGlass Easy-Switch is a double-glazed door which has revolutionised the switchable glass industry while still providing acoustic and visual privacy. iGlass Easy-Switch is protected within the confines of the DGU and can be replaced or removed without damaging the integrity of the glazing or the sleek profiles. iGlass Easy-Switch takes a milli-second to change from opaque to transparent and can be applied at an affordable price with minimal fuss.