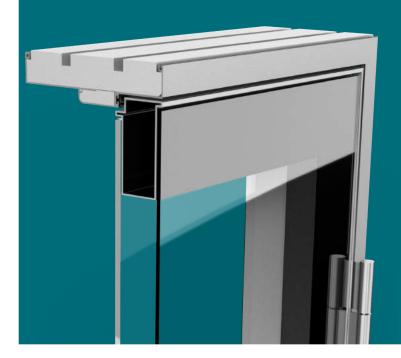

## DEKO DOORS with iGlass Easy-Switch

iGlass Easy-Switch can only be used on the inside of a double-glazed unit (DGU)

The film adheres to the surface of the pane and does not require lamination.

40 dB | 92-230mm thick | E1 60

## A unique and extensive door program

DEKO Doors with iGlass Easy-Switch is a double-glazed door which has revolutionised the switchable glass industry while still providing acoustic and visual privacy. iGlass Easy-Switch is protected within the confines of the DGU and can be replaced or removed without damaging the integrity of the glazing or the sleek profiles. iGlass Easy-Switch takes a milli-second to change from opaque to transparent and can be applied at an affordable price with minimal fuss.