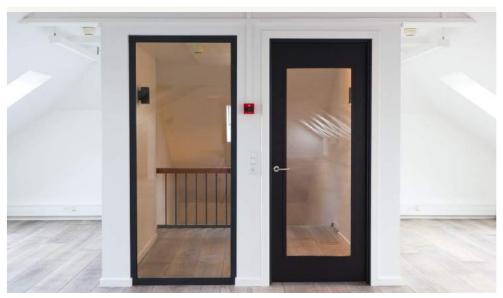

## A unique and extensive door program

DEKO Doors with iGlass Easy-Switch is a double-glazed door which has revolutionised the switchable glass industry while still providing acoustic and visual privacy. iGlass Easy-Switch is protected within the confines of the DGU and can be replaced or removed without damaging the integrity of the glazing or the sleek profiles. iGlass Easy-Switch takes a milli-second to change from opaque to transparent and can be applied at an affordable price with minimal fuss.